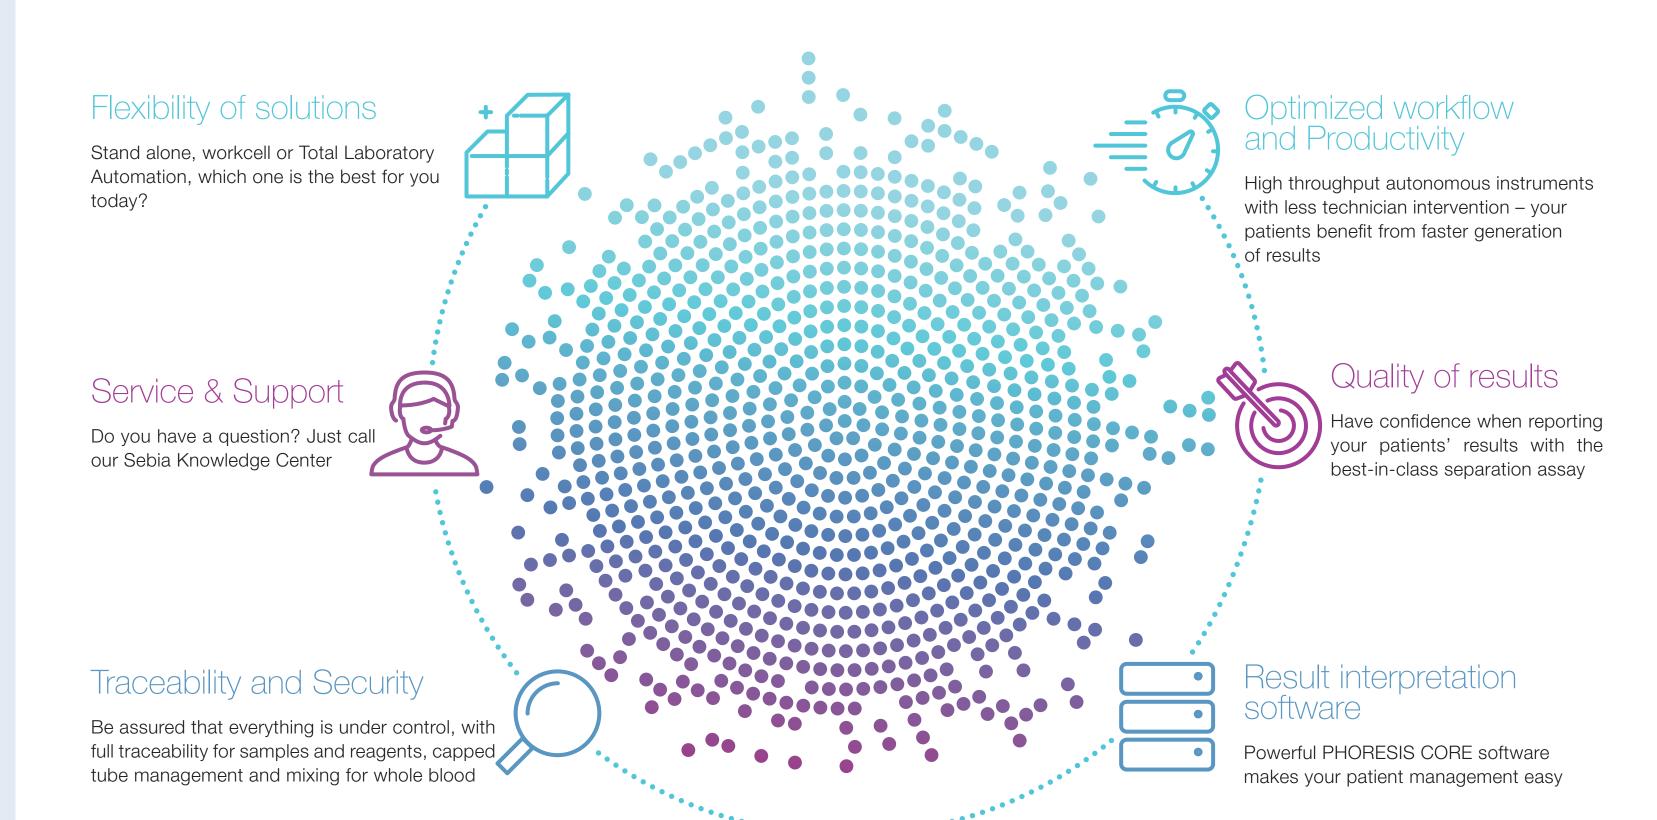

# Incomparable separation for a unique quality of result



#### CAPILLARYS 3 OCTA/TERA

Multiparametric stand alone instruments with 8/12 capillaries in parallel. A proven analytical excellence meets high throughput

### CAPILLARYS 3

Workcell configuration with up to 3 CAPILLARYS 3 TERAs and a tube loader. Unbeatable autonomy: 700 samples can be processed without technician intervention





Track connectivity with point-in-space instrument. The analytical excellence is now fully automated

# Your journey towards full lab automation with Sebia





## Multiparametric instruments with large range of tests\*:

- Hb A1c (venous blood)
- Hb A1c (capillary blood)
- Serum Protein Electrophoresis (SPE)
- Urine Protein Electrophoresis (UPE)
- Serum Immunotyping
- Urine Immunotyping
- CDT/CDT<sub>IFCC</sub>
- Hemoglobin Electrophoresis (adult whole blood)
- Hemoglobin Electrophoresis (newborn on dried blood spot)\*\*

<sup>\*</sup> Check with your Sebia representative for test availability

<sup>\*\*</sup> Under development